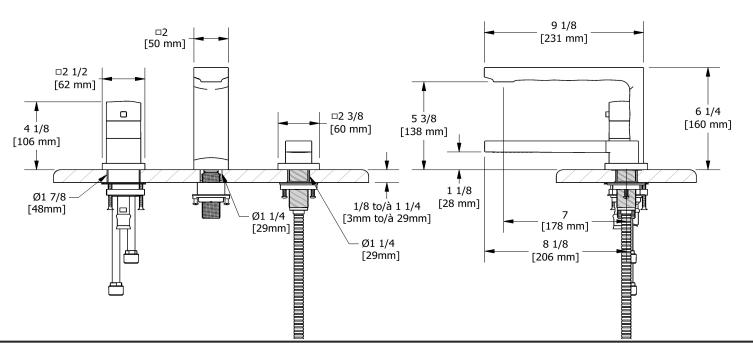

2-way 3-piece Type T (thermostatic) coaxial deckmount tub filler with hand shower **RF19** 

# **Specifications**

# **Descriptions**

- 1-jet hand shower/scale-free
- Thermostatic coaxial cartridge with check valves
- 1/2" inlet male NPT

### Available flow

• 27 L/min, 7.1 gpm (US) 60psi

## **Certifications**

- CSA B125.1
- ASME A112.18.1
- ASSE 1016



CUPC®



Sizes, models and finishes may differ from thoses presented.

### Warranty

This Riobel Inc. product you have purchased carries a Limited Lifetime Warranty on the chrome, PVD finish, blacks and all working parts and is guaranteed from the initial purchase date against all manufacturing defects. All other finishes, including plastic components, are guaranteed for one year. All electric and/or electronic parts are covered by a 5-year limited warranty. The warranty offered on our products will be honored only if the installation is performed by a certified master plumber.

#### **Customer Care**

Phone (800) 777 - 9762 | Email: customercare@houseofrohl.com | Website: houseofrohl.com/support/contact-us